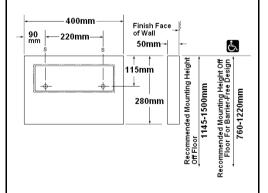

### **INSTALLATION:**

Mount unit on wall or toilet partition with two flat-head screws, not furnished by manufacturer, at points indicated by an S. For plaster or dr y wall construction, provide concealed backing that complies with local building codes, then secure unit with flat-head screws not furnished. For other wall surfaces, provide fiber plugs or expansion shields for use with screws, not furnished, or provide 1/8" (3mm) toggle bolts or expansion bolts.

Note: Provide a 5" (125mm) minimum clearance from bottom of dispenser to top of any horizontal projection to provide room for filling dispenser from bottom.